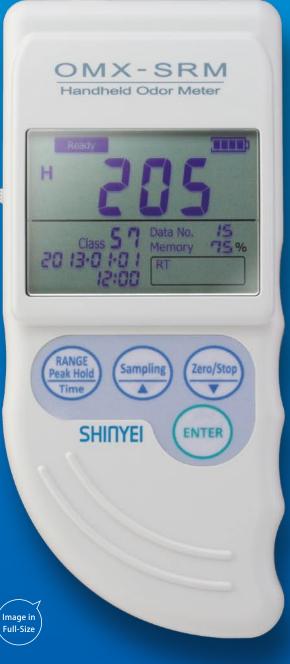

## OMX-SRM OMX-ADM OMX-TDM **Handheld Odor Meter**

**TVOC measurement for monitoring** IAQ condition.

Handheld Odor Meter is the most popular simplified tool for odor analysis, which enables to indicate the relative strength and odor classification numerically by comparing odor gas and purified air.

The reading shown on display is calculated based on our original principle. Please select the suitable model to your intended use or condition.