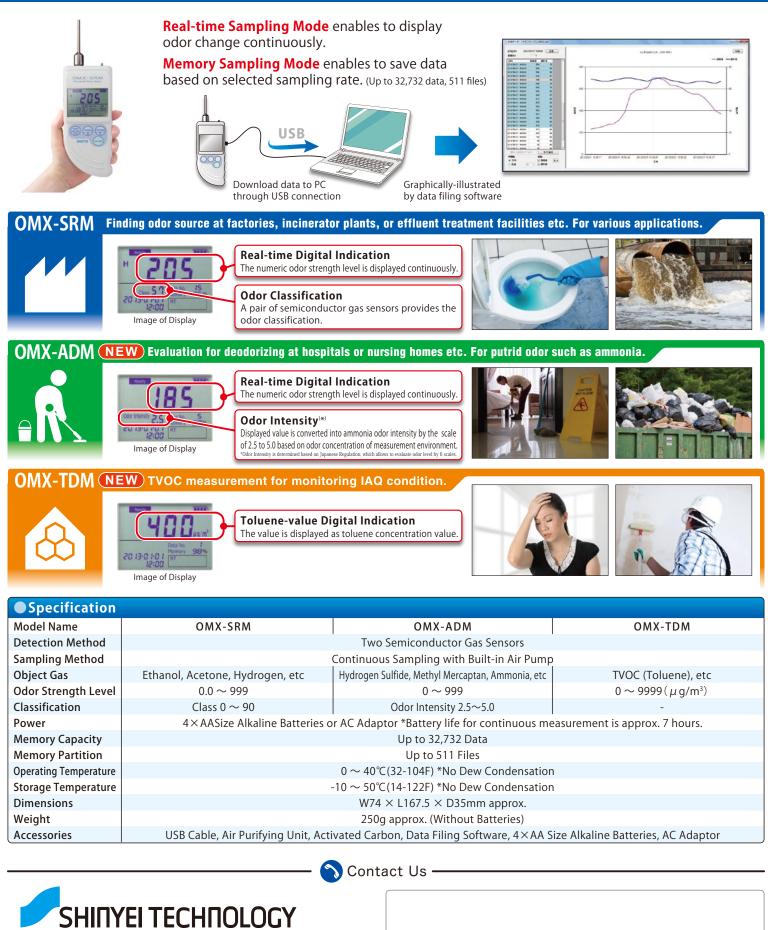

## **Highly Sensitive.**

**3 Models Available in Various Situations.** 

Finding odor source at factories, incinerator plants, or effluent treatment facilities etc. For various applications.

**Evaluation for deodorizing at** hospitals or nursing homes etc. For putrid odor such as ammonia.

**TVOC measurement for monitoring** IAQ condition.

Handheld Odor Meter is the most popular simplified tool for odor analysis, which enables to indicate the relative strength and odor classification numerically by comparing odor gas and purified air.

The reading shown on display is calculated based on our original principle. Please select the suitable model to your intended use or condition.